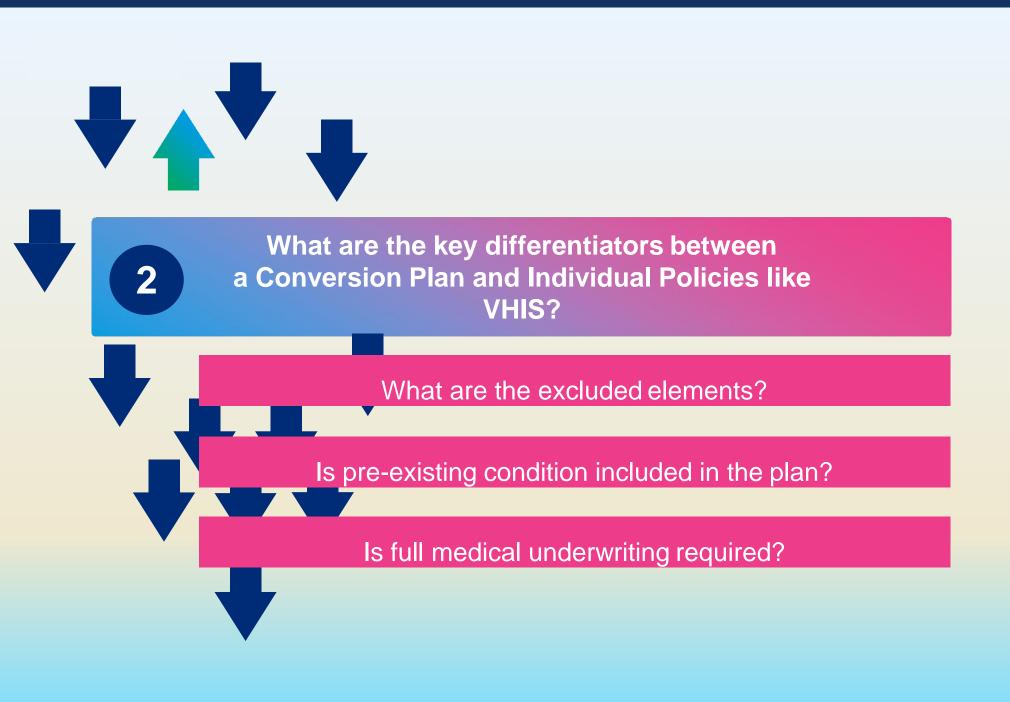

Wallace shared that medical coverage is often disrupted upon retirement, with challenges of unavailability of coverage for retirees and underwriting requirement. He explained the advantages of Medical Conversion Plan to (1) cover pre-existing conditions to maintain medical coverage, (2) enable renewal and (3) secure a coverage without underwriting requirement and waiting period. Wallace also shared tips for people choosing between a Conversion Plan and individual policies like Voluntary Health Insurance Scheme (VHIS).

Wallace表示員工於退休時在醫療保障方面面臨大轉變,退休人士在中斷在職僱員醫療保險後,往往面對承保門檻高和無法續保已有疾病的困難。 他闡釋了醫療保險轉換計劃的各項優點:(1) 承保已有疾病以維持醫療保障、(2) 可以續保、(3) 可獲保障而無需醫療核保和等待期;也分享了醫療保險轉換計劃和自願醫保(VHIS)的分別及如何選擇。Hayly補充醫療保險轉換計劃的用途不容小覷,因為如過往曾經有高膽固醇、高血壓等病歷,都可以被視為既往病史而有潛在不能購買新保險單之風險;而Doreen則分享了她之前藉着與保險公司進行續約討論時啟動醫療保險轉換功能的經驗。是否購買醫療保險轉換當然是員工的個人選擇,僱主有責任提高僱員對此項選擇的認知度,以幫助他們及早規劃。