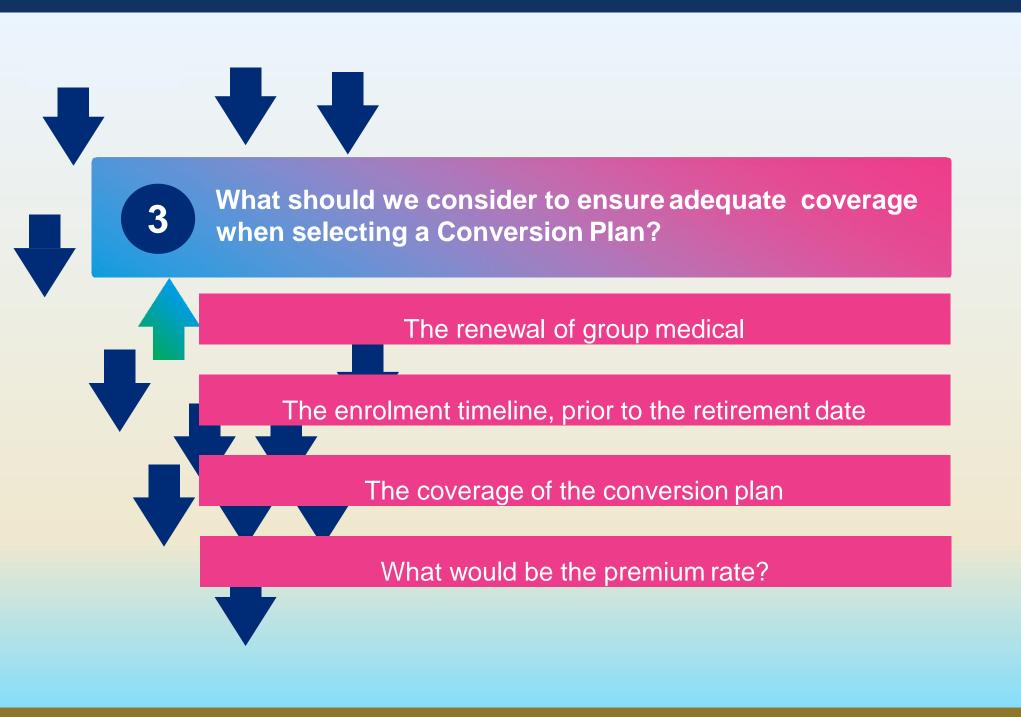

Wallace shared that medical coverage is often disrupted upon retirement, with challenges of unavailability of coverage for retirees and underwriting requirement. He explained the advantages of Medical Conversion Plan to (1) cover pre-existing conditions to maintain medical coverage, (2) enable renewal and (3) secure a coverage without underwriting requirement and waiting period. Wallace also shared tips for people choosing between a Conversion Plan and individual policies like Voluntary Health Insurance Scheme (VHIS).

Ms. Hayly Leung added that the use of medical conversion should not be under-estimated, as simple causes like historical high cholesterol level can be regarded as pre-existing conditions, and Ms. Doreen Siu shared her past experience in initiating medical conversion feature upon renewal discussion with insurers. Ultimately medical conversion is employees' individual choice. Employers should raise awareness of members about this option for colleagues' early planning.

Wallace表示員工於退休時在醫療保障方面面臨大轉變,退休人士在中斷在職僱員醫療保險後,往往面對承保門檻高和無法續保已有疾病的困難。 他闡釋了醫療保險轉換計劃的各項優點:(1) 承保已有疾病以維持醫療保障、(2) 可以續保、(3) 可獲保障而無需醫療核保和等待期;也分享了醫療保險轉換計劃和自願醫保(VHIS)的分別及如何選擇。Hayly補充醫療保險轉換計劃的用途不容小覷,因為如過往曾經有高膽固醇、高血壓等病歷,都可以被視為既往病史而有潛在不能購買新保險單之風險;而Doreen則分享了她之前藉着與保險公司進行續約討論時啟動醫療保險轉換功能的經驗。是否購買醫療保險轉換當然是員工的個人選擇,僱主有責任提高僱員對此項選擇的認知度,以幫助他們及早規劃。